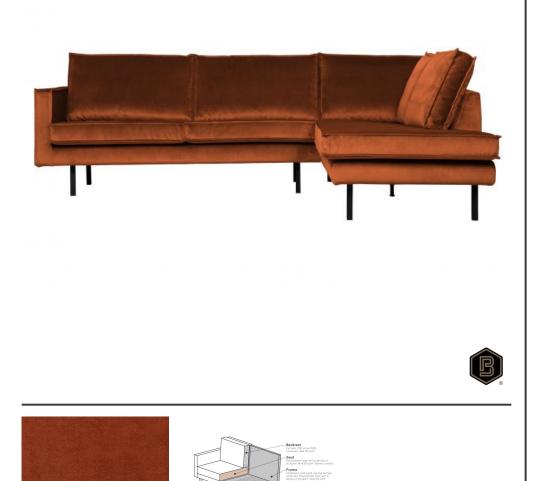

## **RODEO CORNER SOFA RIGHT VELVET RUST**

| EAN               | 8714713106400     |
|-------------------|-------------------|
| Dimensions        | 85x266x86/213     |
| Material          | 100% pes          |
| Color finish      | rust              |
| Packages          | 2                 |
| Country of origin | PL                |
| Assembly required | Assembly required |

Additional description

The Rodeo series by BePureHome is modern, tough and contemporary. This corner sofa on the right is spacious, offers plenty of seating space and has a soft velvet fabric. Thanks to its slim frame and loose cushions, the sofa subtly shows in the living room. The legs are made of black metal.

This is the corner sofa on the right, when you stand in front of the sofa, the corner is on the right. The height of the bench is 85 cm, the length on the left is 266 cm, the length of the bench on the right is 213 cm and the depth is 88 cm. The width of the 2-seater part is 180 cm, the width of the corner part is 86 cm.

The seat height is 45 cm, the seat depth is 60 cm and the height of the armrests is 68 cm.

The velvet fabric with a velvet look feels soft, is of a heavy quality and suitable for intensive

+31 88 96 66 300 info@deeekhoorn.com www.deeekhoorn.com