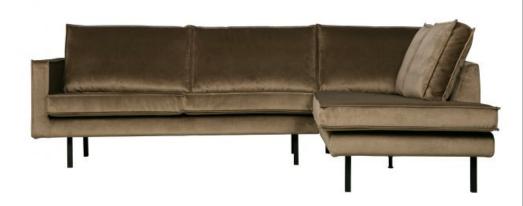

## RODEO CORNER SOFA RIGHT VELVET TAUPE

| Productcode       | 800971-12     |
|-------------------|---------------|
| EAN               | 8714713106462 |
| Dimensions        | 85x266x86/213 |
| Material          | 100% pes      |
| Color finish      | taupe         |
| Packages          | 2             |
| Country of origin | PL            |

## Additional description

Assembly required

The Rodeo series by BePureHome is modern, tough and contemporary. This corner sofa on the right is spacious, offers plenty of seating space and has a soft velvet fabric. Thanks to its slim frame and loose cushions, the sofa subtly shows in the living room. The legs are made of black metal.

This is the corner sofa on the right, when you stand in front of the sofa, the corner is on the right. The height of the bench is 85 cm, the length on the left is 266 cm, the length of the bench on the right is 213 cm and the depth is 88 cm. The width of the 2-seater part is 180 cm, the width of the corner part is 86 cm.

The seat height is 45 cm, the seat depth is 60 cm and the height of the armrests is 68 cm.

The velvet fabric with a velver

+31 88 96 66 300 info@deeekhoorn.com www.deeekhoorn.com

Assembly required