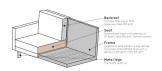

## Additional description

Assembly required

The Rodeo series by BePureHome is modern, tough and contemporary. This corner sofa on the right is spacious, offers plenty of seating space and has a soft velvet fabric. Thanks to its slim frame and loose cushions, the sofa subtly shows in the living room. The legs are made of black metal.

This is the corner sofa on the right, when you stand in front of the sofa, the corner is on the right. The height of the bench is 85 cm, the length on the left is 266 cm, the length of the bench on the right is 213 cm and the depth is 88 cm. The width of the 2-seater part is 180 cm, the width of the corner part is 86 cm.

The seat height is 45 cm, the seat depth is 60 cm and the height of the armrests is 68 cm.

The velvet fabric with a velver

+31 88 96 66 300 info@deeekhoorn.com www.deeekhoorn.com

Assembly required