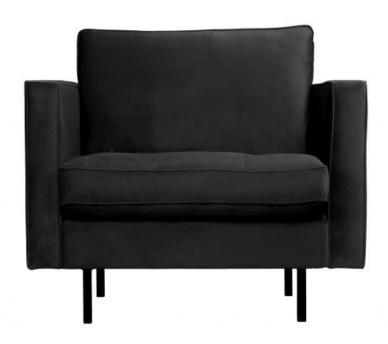

## RODEO CLASSIC ARMCHAIR VELVET ANTHRACITE

## Additional description

BePureHome's new classic Rodeo series is modern, tough and contemporary. This Classic 1.5-seater variant has stitched seat cushions which give the armchair a classic touch. This 1.5 seater classic armchair is generous and has a soft velvet fabric. Thanks to her slim frame and loose cushions, the armchair shows subtly in the living room. The legs are made of black metal and have a height of 16 cm. The seat height is 47 cm, the seat depth is 58 cm, the seat width is 58 cm and the height of the armrests is 72 cm.