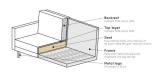

## Additional description

BePureHome's new classic Rodeo series is modern, tough and contemporary. This Classic 1.5-seater variant has stitched seat cushions which give the armchair a classic touch. This 1.5 seater classic armchair is generous and has a soft velvet fabric. Thanks to her slim frame and loose cushions, the armchair shows subtly in the living room. The legs are made of black metal and have a height of 16 cm. The seat height is 47 cm, the seat depth is 58 cm, the seat width is 58 cm and the height of the armrests is 72 cm.