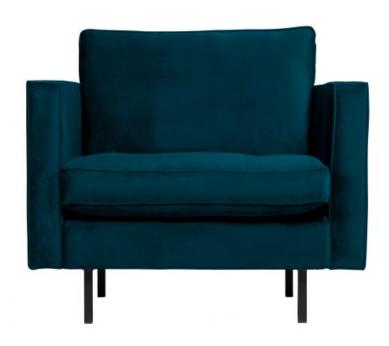

## RODEO CLASSIC ARMCHAIR VELVET BLUE

## Additional description

BePureHome's new classic Rodeo series is modern, tough and contemporary. This Classic 1.5-seater variant has stitched seat cushions which give the armchair a classic touch. This Classic 1.5-seater variant has stitched seat cushions which give the armchair a classic touch. This 1.5 seater classic armchair is generous and has a soft velvet fabric. Thanks to her slim frame and loose cushions, the armchair shows subtly in the living room. The legs are made of black metal and have a height of 16 cm. The seat height is 47 cm, the seat depth is 58 cm, the seat width is 58 cm and the height of the armrests is 72 cm.