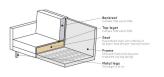

## Additional description

BePureHome's new classic Rodeo series is modern, tough and contemporary. This Classic 1.5-seater variant has stitched seat cushions which give the armchair a classic touch. This 1.5 seater classic armchair is generous and has a soft velvet fabric. Thanks to her slim frame and loose cushions, the armchair shows subtly in the living room. The legs are made of black metal and have a height of 16 cm. The seat height is 47 cm, the seat depth is 58 cm, the seat width is 58 cm and the height of the armrests is 72 cm.