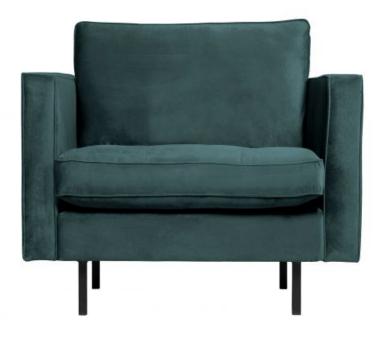

## RODEO CLASSIC ARMCHAIR VELVET TEAL

## Additional description

BePureHome's new classic Rodeo series is modern, tough and contemporary. This Classic 1.5-seater variant has stitched seat cushions which give the armchair a classic touch. This 1.5 seater classic armchair is generous and has a soft velvet fabric. Thanks to her slim frame and loose cushions, the armchair shows subtly in the living room. The legs are made of black metal and have a height of 16 cm. The seat height is 47 cm, the seat depth is 58 cm, the seat width is 58 cm and the height of the armrests is 72 cm.