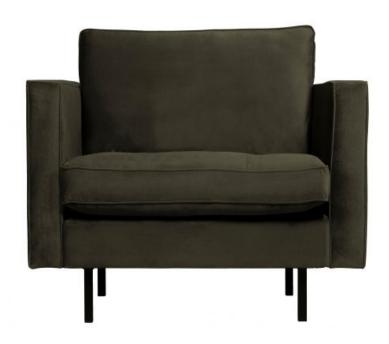

## RODEO CLASSIC ARMCHAIR VELVET DARK GREEN HUNTER

| Color finish      | dark green |
|-------------------|------------|
| Packages          | 1          |
| Country of origin | PL         |

Assembly required

## Additional description

BePureHome's new classic Rodeo series is modern, tough and contemporary. This Classic 1.5-seater variant has stitched seat cushions which give the armchair a classic touch. This 1.5 seater classic armchair is generous and has a soft velvet fabric. Thanks to her slim frame and loose cushions, the armchair shows subtly in the living room. The legs are made of black metal and have a height of 16 cm. The seat height is 47 cm, the seat depth is 58 cm, the seat width is 58 cm and the height of the armrests is 72 cm.