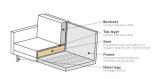

## Additional description

BePureHome's new classic Rodeo series is modern, tough and contemporary. This Classic 1.5-seater variant has stitched seat cushions which give the armchair a classic touch. This 1.5 seater classic armchair is generous and has a soft velvet fabric. Thanks to her slim frame and loose cushions, the armchair shows subtly in the living room. The legs are made of black metal and have a height of 16 cm. The seat height is 47 cm, the seat depth is 58 cm, the seat width is 58 cm and the height of the armrests is 72 cm.