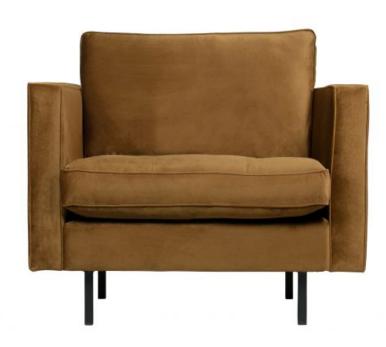

## RODEO CLASSIC ARMCHAIR VELVET HONEY YELLOW

| EAN               | 8714713106752     |
|-------------------|-------------------|
| Dimensions        | 83x98x88          |
| Material          | 100% pes          |
| Color finish      | honey yellow      |
| Packages          | 1                 |
| Country of origin | PL                |
| Assembly required | Assembly required |

## Additional description

BePureHome's new classic Rodeo series is modern, tough and contemporary. This Classic 1.5-seater variant has stitched seat cushions which give the armchair a classic touch. This 1.5 seater classic armchair is generous and has a soft velvet fabric. Thanks to her slim frame and loose cushions, the armchair shows subtly in the living room. The legs are made of black metal and have a height of 16 cm. The seat height is 47 cm, the seat depth is 58 cm, the seat width is 58 cm and the height of the armrests is 72 cm.

The velvet fabric with a velvet look feels soft, is of a heavy quality and suitable for intensive use. The fabric has not been tested for additional treatments and therefore we do not recommend impregnating the sofa. If this is deemed necessary, it is at your own risk and we recommend that you test it out of sight.