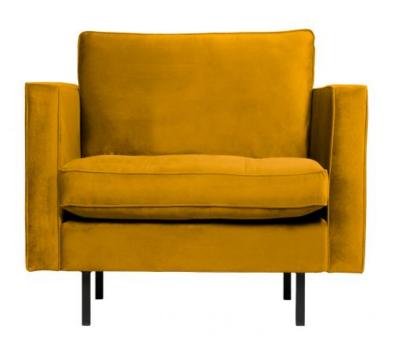

## RODEO CLASSIC ARMCHAIR VELVET OCHRE

## Additional description

BePureHome's new classic Rodeo series is modern, tough and contemporary. This Classic 1.5-seater variant has stitched seat cushions which give the armchair a classic touch. This 1.5 seater classic armchair is generous and has a soft velvet fabric. Thanks to her slim frame and loose cushions, the armchair shows subtly in the living room. The legs are made of black metal and have a height of 16 cm. The seat height is 47 cm, the seat depth is 58 cm, the seat width is 58 cm and the height of the armrests is 72 cm.