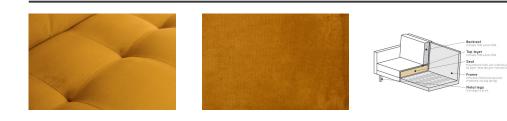

## Additional description

BePureHome's new classic Rodeo series is modern, tough and contemporary. This Classic 1.5-seater variant has stitched seat cushions which give the armchair a classic touch. This 1.5 seater classic armchair is generous and has a soft velvet fabric. Thanks to her slim frame and loose cushions, the armchair shows subtly in the living room. The legs are made of black metal and have a height of 16 cm. The seat height is 47 cm, the seat depth is 58 cm, the seat width is 58 cm and the height of the armrests is 72 cm.

The velvet fabric with a velvet look feels soft, is of a heavy quality and suitable for intensive use. The fabric has not been tested for additional treatments and therefore we do not recommend impregnating the sofa. If this is deemed necessary, it is at your own risk...