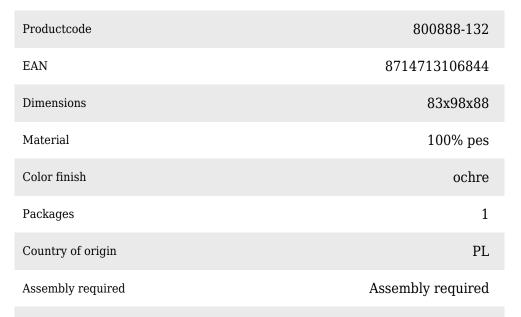

## 800888-132

## Additional description

BePureHome's new classic Rodeo series is modern, tough and contemporary. This Classic 1.5-seater variant has stitched seat cushions which give the armchair a classic touch. This 1.5 seater classic armchair is generous and has a soft velvet fabric. Thanks to her slim frame and loose cushions, the armchair shows subtly in the living room. The legs are made of black metal and have a height of 16 cm. The seat height is 47 cm, the seat depth is 58 cm, the seat width is 58 cm and the height of the armrests is 72 cm.