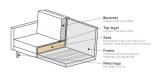

## Additional description

BePureHome's new classic Rodeo series is modern, tough and contemporary. This Classic 1.5-seater variant has stitched seat cushions which give the armchair a classic touch. This 1.5 seater classic armchair is generous and has a soft velvet fabric. Thanks to her slim frame and loose cushions, the armchair shows subtly in the living room. The legs are made of black metal and have a height of 16 cm. The seat height is 47 cm, the seat depth is 58 cm, the seat width is 58 cm and the height of the armrests is 72 cm.