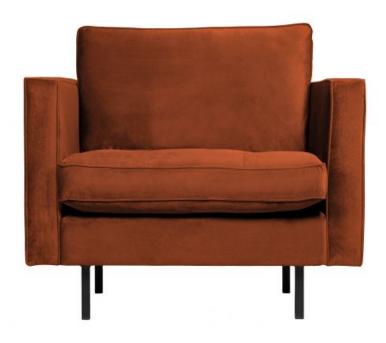

## RODEO CLASSIC ARMCHAIR VELVET RUST

## Additional description

BePureHome's new classic Rodeo series is modern, tough and contemporary. This Classic 1.5-seater variant has stitched seat cushions which give the armchair a classic touch. This 1.5 seater classic armchair is generous and has a soft velvet fabric. Thanks to her slim frame and loose cushions, the armchair shows subtly in the living room. The legs are made of black metal and have a height of 16 cm. The seat height is 47 cm, the seat depth is 58 cm, the seat width is 58 cm and the height of the armrests is 72 cm.