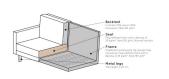

## Additional description

BePureHome's new classic Rodeo series is modern, tough and contemporary. This Classic 1.5-seater variant has stitched seat cushions which give the armchair a classic touch. This 1.5 seater classic armchair is generous and has a soft velvet fabric. Thanks to her slim frame and loose cushions, the armchair shows subtly in the living room. The legs are made of black metal and have a height of 16 cm. The seat height is 47 cm, the seat depth is 58 cm, the seat width is 58 cm and the height of the armrests is 72 cm.