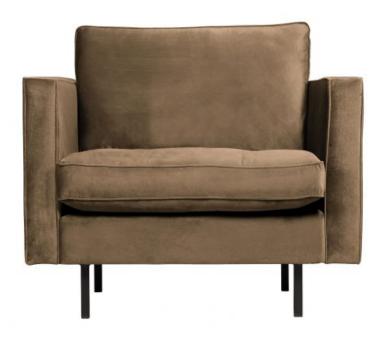

## Additional description

BePureHome's new classic Rodeo series is modern, tough and contemporary. This Classic 1.5-seater variant has stitched seat cushions which give the armchair a classic touch. This 1.5 seater classic armchair is generous and has a soft velvet fabric. Thanks to her slim frame and loose cushions, the armchair shows subtly in the living room. The legs are made of black metal and have a height of 16 cm. The seat height is 47 cm, the seat depth is 58 cm, the seat width is 58 cm and the height of the armrests is 72 cm.