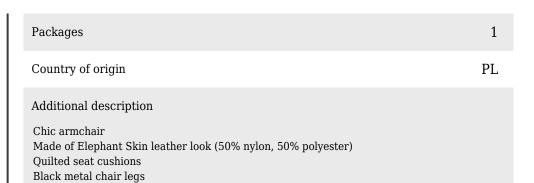

## RODEO CLASSIC ARMCHAIR ELEPHANT SKIN

The new classic Rodeo series by BePureHome is modern, sturdy and contemporary. This Classic variant has quilted seat cushions which give the armchair a classic touch. The 1.5-seater Classic is spacious and is upholstered in a beautiful Elephant skin. This skin looks like leather, but is made of 50% nylon and 50% pu in a warm grey colour, which gives the sofa a chic look and feel. Thanks to its slender frame and loose cushions, the armchair shows off its subtle presence in the living room. The legs are made of black metal and have a height of 16 cm. The seat height is 47 cm, the seat depth is 58 cm, the seat width is 58 cm and the height of the armrests is 72 cm....