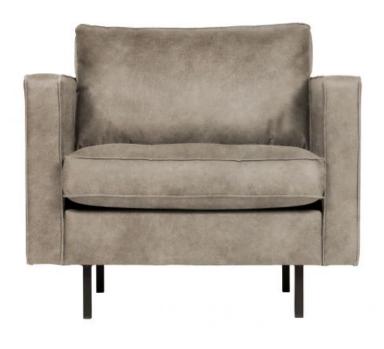

## 800888-105

## RODEO CLASSIC ARMCHAIR ELEPHANT SKIN

The new classic Rodeo series by BePureHome is modern, sturdy and contemporary. This Classic variant has quilted seat cushions which give the armchair a classic touch. The 1.5-seater Classic is spacious and is upholstered in a beautiful Elephant skin. This skin looks like leather, but is made of 50% nylon and 50% pu in a warm grey colour, which gives the sofa a chic look and feel. Thanks to its slender frame and loose cushions, the armchair shows off its subtle presence in the living room. The legs are made of black metal and have a height of 16 cm. The seat height is 47 cm, the seat depth is 58 cm, the seat width is 58 cm and the height of the armrests is 72 cm....