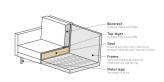

The frame of the sofa consists of solid wood, chipboard, beaverboard and cardboard. The bench has a zigzag suspension.

The seat has a foam filling [

+31 88 96 66 300 info@deeekhoorn.com www.deeekhoorn.com