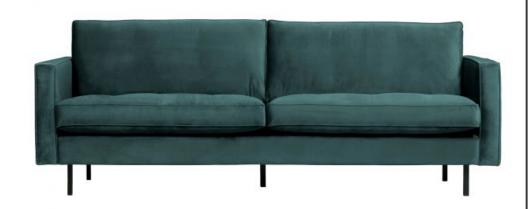

## RODEO CLASSIC SOFA 2,5-SEATER VELVET TEAL

| Productcode       | 800844-198    |
|-------------------|---------------|
| EAN               | 8714713106677 |
| Dimensions        | 83x230x88     |
| Material          | 100% pes      |
| Color finish      | teal          |
| Packages          | 1             |
| Country of origin | PL            |

## Additional description

Assembly required

The Rodeo series of seats by the Dutch brand BePureHome is modern, tough and contemporary. This Classic 2.5-seater variant has stitched seat cushions which give the sofa a classic touch. The sofa is generous, offers plenty of seating space and has a soft velvet fabric. The slim frame and loose cushions make the sofa look subtle in the living room. The loose cushions are not reversible. The 16 cm high legs are made of metal with a black finish. The seat height is 47 cm, the seat depth is 58 cm, the seat width is 206 cm, the backrest is 49 cm high. The width of the armrests is 12 cm and the height of the armrests is 70 cm.