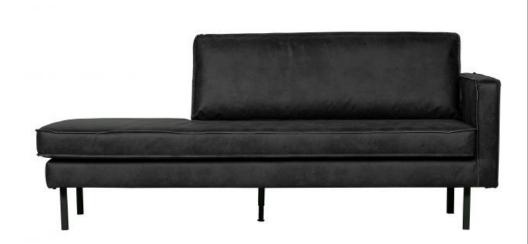

## RODEO DAYBED RIGHT BLACK

| EAN               | 8714713104543       |
|-------------------|---------------------|
| Dimensions        | 85x203x86           |
| Material          | 70% leather/30% pes |
| Color finish      | black               |
| Packages          | 1                   |
| Country of origin | PL                  |
| Assembly required | Assembly required   |

## Additional description

The Rodeo daybed is the new version of the successful Rodeo series from BePureHome. This sofa is modern, chic and contemporary. The daybed has a unique design. Thanks to the slim frame it subtly shows in the living room. The legs are made of black metal.

The total seat width is 194 cm, the seat height is 47 cm and the seat depth is 63 cm. The daybed comes with a spacious back cushion (128x45 cm), making it really lounging on this lovely sofa!

The dimensions are (hxwxd) 85x203x86 cm.