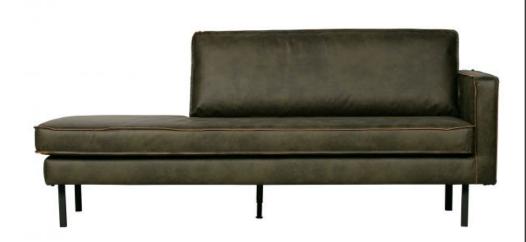

## Additional description

The Rodeo daybed is the new version of the successful Rodeo series from BePureHome. This sofa is modern, chic and contemporary. The daybed has a unique design. Thanks to the slim frame it subtly shows in the living room. The legs are made of black metal.

The total seat width is 194 cm, the seat height is 47 cm and the seat depth is 63 cm. The daybed comes with a spacious back cushion (128x45 cm), making it really lounging on this lovely sofa!

The dimensions are (hxwxd) 85x203x86 cm.