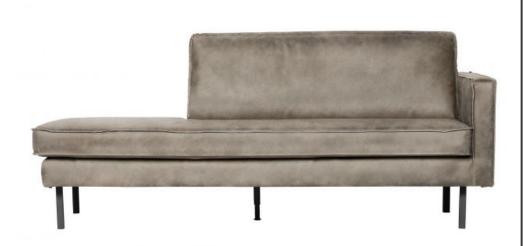

## **RODEO DAYBED RIGHT ELEPHANT SKIN**

Color finishelephant skinPackages1Country of originPL

Assembly required

Assembly required

## Additional description

The Rodeo daybed is the new version of the successful Rodeo series from BePureHome. This sofa is modern, chic and contemporary. The daybed has a unique design. Thanks to the slim frame it subtly shows in the living room. The legs are made of black metal.

The total seat width is 194 cm, the seat height is 47 cm and the seat depth is 63 cm. The daybed comes with a spacious back cushion (128x45 cm), making it really lounging on this lovely sofa!

The dimensions are (hxwxd) 85x203x86 cm.