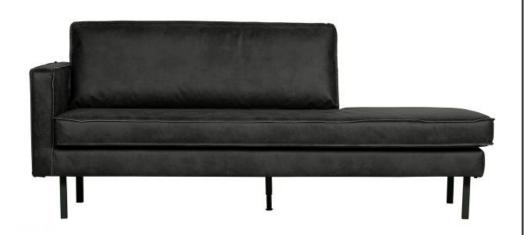

## Additional description

The Rodeo daybed is the new version of the successful Rodeo series from BePureHome. This sofa is modern, chic and contemporary. The daybed has a unique design. Thanks to the slim frame it subtly shows in the living room. The legs are made of black metal.

The total seat width is 194 cm, the seat height is 47 cm and the seat depth is 63 cm. The daybed comes with a spacious back cushion (128x45 cm), making it really lounging on this lovely sofa!

The dimensions are (hxwxd) 85x203x86 cm.