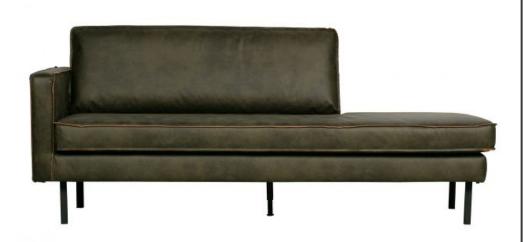

## Additional description

The Rodeo daybed is the new version of the successful Rodeo series from BePureHome. This sofa is modern, chic and contemporary. The daybed has a unique design. Thanks to the slim frame it subtly shows in the living room. The legs are made of black metal.

The total seat width is 194 cm, the seat height is 47 cm and the seat depth is 63 cm. The daybed comes with a spacious back cushion (128x45 cm), making it really lounging on this lovely sofa!

The dimensions are (hxwxd) 85x203x86 cm.