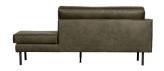

## Additional description

The Rodeo daybed is the new version of the successful Rodeo series from BePureHome. This sofa is modern, chic and contemporary. The daybed has a unique design. Thanks to the slim frame it subtly shows in the living room. The legs are made of black metal.

The total seat width is 194 cm, the seat height is 47 cm and the seat depth is 63 cm. The daybed comes with a spacious back cushion (128x45 cm), making it really lounging on this lovely sofa!

The dimensions are (hxwxd) 85x203x86 cm.