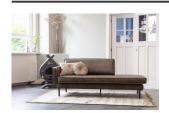

## Additional description

The Rodeo daybed is the new version of the successful Rodeo series from BePureHome. This sofa is modern, chic and contemporary. The daybed has a unique design. Thanks to the slim frame it subtly shows in the living room. The legs are made of black metal.

The total seat width is 194 cm, the seat height is 47 cm and the seat depth is 63 cm. The daybed comes with a spacious back cushion (128x45 cm), making it really lounging on this lovely sofa!

The dimensions are (hxwxd) 85x203x86 cm.