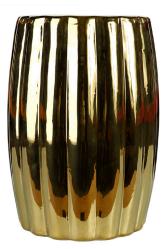

# **Stool curvy**

240-030-008 ceramic

Although handcrafted from a sturdy ceramic, the Pill stool is perfectly designed for comfortable sitting. The dome-like shape is an inviting feature purposely developed to naturally merge with your 'soft parts. This product is not for human consumption, please read the instructions on the box.