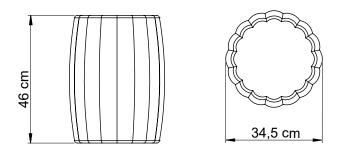

# **Stool curvy**

240-030-008 ceramic

Although handcrafted from a sturdy ceramic, the Pill stool is perfectly designed for comfortable sitting. The dome-like shape is an inviting feature purposely developed to naturally merge with your 'soft parts. This product is not for human consumption, please read the instructions on the box.

## About the designer

This item is designed in our very own pols potten studio.

**Category** Furniture - stools

Environment Indoor

Preassembled N/A

Material & Finish Glazed ceramic

Max loading capacity (stools) 100 kg