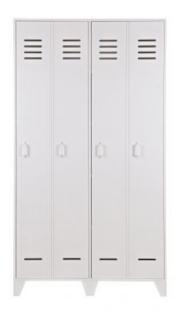

## STIJN 2 DR LOCKERCABINET WHITE [fsc]

| Material          | PINE              |
|-------------------|-------------------|
| Color finish      | white             |
| Packages          | 2                 |
| Country of origin | NL                |
| Assembly required | Assembly required |

## Additional description

Stijn is a new series of locker cabinets from WOOOD. It's a sturdy cabinet made out of solid pine in the colour white. This spacious 2 door locker cabinet is a genuine storage. There are 4 fitted shelves behind each door. To give a nice locker effect it looks like there are 4 doors in it, for the sake of convenience these are two larger doors. This cabinet is perfect for the bedroom, but also very trendy for an office. The cabinet is delivered as individual elements with clear assembly instructions....