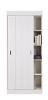

## ROW CABINET SHELVES SLIDING DOORS [fsc]

FSC www.fsc.org FSC\* C002712

The mark of

| Dimensions        | 195x85x44 |
|-------------------|-----------|
| Material          | PINE      |
| Color finish      | white     |
| Packages          | 2         |
| Country of origin | NL        |
|                   |           |

## Additional description

Assembly required

Row is a trendy basic storage cabinet full of shelves. The Row cabinet has two stripe doors with slits combined with a tight plinth and cove. The advantage of this cabinet is that it can be placed in a small space thanks to the sliding doors. This cabinet in solid pine and has MDF layers with melamine in the fresh color white. With this cupboard is also good to create a beautiful wall because the cabinet is easy to place next to each other. The cabinet is delivered as seperate elements with clear assembly instructions....