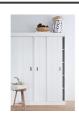

## ROW CABINET SHELVES SLIDING DOORS [fsc]

FSC www.fsc.org FSC\* C002712

The mark of

| Dimensions        | 195x85x44 |
|-------------------|-----------|
| Material          | PINE      |
| Color finish      | white     |
| Packages          | 2         |
| Country of origin | NL        |
|                   |           |

## Additional description

Assembly required

Row is a trendy basic storage cabinet full of shelves. The Row cabinet has two stripe doors with slits combined with a tight plinth and cove. The advantage of this cabinet is that it can be placed in a small space thanks to the sliding doors. This cabinet in solid pine and has MDF layers with melamine in the fresh color white. With this cupboard is also good to create a beautiful wall because the cabinet is easy to place next to each other. The cabinet is delivered as seperate elements with clear assembly instructions....