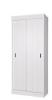

## ROW CABINET SHELVES SLIDING DOORS [fsc]

FSC www.fsc.org FSC\* C002712

The mark of

| Dimensions        | 195x85x44 |
|-------------------|-----------|
| Material          | PINE      |
| Color finish      | white     |
| Packages          | 2         |
| Country of origin | NL        |
|                   |           |

## Additional description

Assembly required

Row is a trendy basic storage cabinet full of shelves. The Row cabinet has two stripe doors with slits combined with a tight plinth and cove. The advantage of this cabinet is that it can be placed in a small space thanks to the sliding doors. This cabinet in solid pine and has MDF layers with melamine in the fresh color white. With this cupboard is also good to create a beautiful wall because the cabinet is easy to place next to each other. The cabinet is delivered as seperate elements with clear assembly instructions....