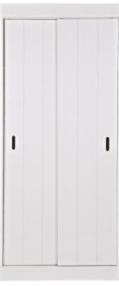

## ROW CABINET SHELVES SLIDING DOORS [fsc]

FSC www.fsc.org FSC\* C002712

The mark of

| Dimensions        | 195x85x44 |
|-------------------|-----------|
| Material          | PINE      |
| Color finish      | white     |
| Packages          | 2         |
| Country of origin | NL        |
|                   |           |

## Additional description

Assembly required

Row is a trendy basic storage cabinet full of shelves. The Row cabinet has two stripe doors with slits combined with a tight plinth and cove. The advantage of this cabinet is that it can be placed in a small space thanks to the sliding doors. This cabinet in solid pine and has MDF layers with melamine in the fresh color white. With this cupboard is also good to create a beautiful wall because the cabinet is easy to place next to each other. The cabinet is delivered as seperate elements with clear assembly instructions....