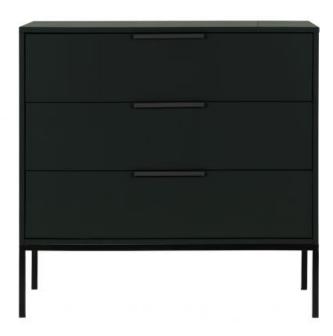

## ADAM CABINET WITH DRAWERS PINE BLACK [fsc]

## Additional description

Dresser Adam is a Dutch manufacturer of the brand WOOOD.

The dresser is made of solid FSC-certified sanded pine, with a steel base. The base is finished with a matt black powder coating. The legs have a height of 24 cm.

The Adam chest of drawers have an inside height of  $16\ cm$  and an inside depth of  $42\ cm$ .

The drawer front itself is (hxw) 21.4 cm x 90 cm.

The drawers have a normal drawer guide, no softclose.

The Adam chest of drawers is available in the colours deep black (RAL9005) and steel grey.