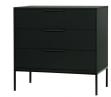

## ADAM CABINET WITH DRAWERS PINE BLACK [fsc]

## Additional description

Dresser Adam is a Dutch manufacturer of the brand WOOOD.

The dresser is made of solid FSC-certified sanded pine, with a steel base. The base is finished with a matt black powder coating. The legs have a height of 24 cm.

The Adam chest of drawers have an inside height of  $16\ cm$  and an inside depth of  $42\ cm$ .

The drawer front itself is (hxw) 21.4 cm x 90 cm.

The drawers have a normal drawer guide, no softclose.

The Adam chest of drawers is available in the colours deep black (RAL9005) and steel grey.