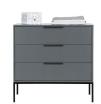

## ADAM CABINET WITH DRAWERS PINE STEEL GREY [fsc]

## Additional description

Dresser Adam is a Dutch manufacturer of the brand WOOOD.

The dresser is made of solid FSC-certified sanded pine, with a steel base. The base is finished with a matt black powder coating. The legs have a height of 24 cm.

The Adam chest of drawers have an inside height of  $16\ cm$  and an inside depth of  $42\ cm$ .

The drawer front itself is (hxw) 21.4 cm x 90 cm.

The drawers have a normal drawer guide, no softclose.

The Adam chest of drawers is available in the colours deep black (RAL9005) and steel grey.