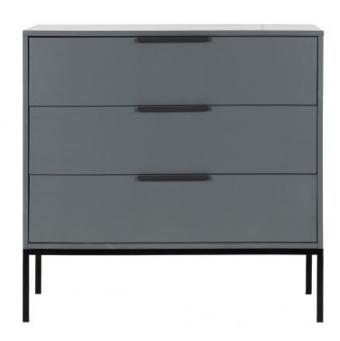

## ADAM CABINET WITH DRAWERS PINE STEEL GREY [fsc]

## Additional description

Dresser Adam is a Dutch manufacturer of the brand WOOOD.

The dresser is made of solid FSC-certified sanded pine, with a steel base. The base is finished with a matt black powder coating. The legs have a height of 24 cm.

The Adam chest of drawers have an inside height of  $16\ cm$  and an inside depth of  $42\ cm$ .

The drawer front itself is (hxw) 21.4 cm x 90 cm.

The drawers have a normal drawer guide, no softclose.

The Adam chest of drawers is available in the colours deep black (RAL9005) and steel grey.