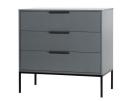

## ADAM CABINET WITH DRAWERS PINE STEEL GREY [fsc]

## Additional description

Dresser Adam is a Dutch manufacturer of the brand WOOOD.

The dresser is made of solid FSC-certified sanded pine, with a steel base. The base is finished with a matt black powder coating. The legs have a height of 24 cm.

The Adam chest of drawers have an inside height of  $16\ cm$  and an inside depth of  $42\ cm$ .

The drawer front itself is (hxw) 21.4 cm x 90 cm.

The drawers have a normal drawer guide, no softclose.

The Adam chest of drawers is available in the colours deep black (RAL9005) and steel grey.