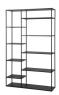

## Additional description

Assembly required

The June wall rack, (hxwxd) 195x120x35 cm, comes from the collection of the Dutch brand WOOOD. This metal wall rack is made of a cold rolled tubular steel frame 15x15x1 mm, combined with eight cold rolled steel shelves (0.7 cm thick).

Each shelf has a maximum weight of 15 kg. June has a total maximum weight of 120 kg. The height between the compartments is  $41.5 \, \text{cm}$  and the height of the two smaller compartments is  $19.5 \, \text{cm}$ . The width of the large compartments is  $75 \, \text{cm}$ . The width of the narrow compartments is  $40 \, \text{cm}$ . The whole is finished with a black powder coating. June is also available with a width of  $85 \, \text{cm}$ . June has a total weight of  $27.5 \, \text{kg}$ .