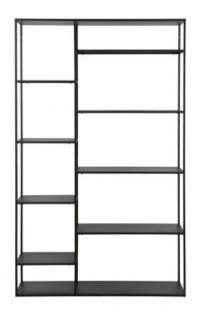

## JUNE CABINET METAL BLACK 120CM

| Dimensions        | 195x120x35 |
|-------------------|------------|
| Material          | Metal      |
| Color finish      | black      |
| Packages          | 1          |
| Country of origin | CN         |
|                   |            |

## Additional description

Assembly required

The June wall rack, (hxwxd) 195x120x35 cm, comes from the collection of the Dutch brand WOOOD. This metal wall rack is made of a cold rolled tubular steel frame 15x15x1 mm, combined with eight cold rolled steel shelves (0.7 cm thick).

Each shelf has a maximum weight of 15 kg. June has a total maximum weight of 120 kg. The height between the compartments is  $41.5 \, \text{cm}$  and the height of the two smaller compartments is  $19.5 \, \text{cm}$ . The width of the large compartments is  $75 \, \text{cm}$ . The width of the narrow compartments is  $40 \, \text{cm}$ . The whole is finished with a black powder coating. June is also available with a width of  $85 \, \text{cm}$ . June has a total weight of  $27.5 \, \text{kg}$ .

Please note: as a room divider, one narrow side must always be placed against a wall in order to be able to fix this rack securely. It is not recommended to place the rack in a freestanding position, as this may cause the rack to fall over.