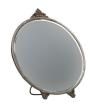

## POSH MIRROR ROUND METAL ANTIQUE BRASS

| Dimensions        | 26x22x1       |
|-------------------|---------------|
| Material          | Metal         |
| Color finish      | antique brass |
| Packages          | 1             |
| Country of origin | IN            |

## Additional description

A beautiful romantic standing mirror with a wink to the past, that is the BePureHome Posh mirror. The mirror is made of metal in the color antique brass and is 26 cm high, 22.2 cm wide and 1 cm deep. When the mirror is folded out, it has a maximum depth of 10 cm. The Posh mirror is nice on an antique brass sidetable, or in a display case. Also available in an oval version....