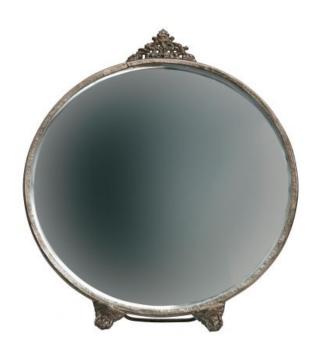

## POSH MIRROR ROUND METAL ANTIQUE BRASS

| Dimensions        | 26x22x1       |
|-------------------|---------------|
| Material          | Metal         |
| Color finish      | antique brass |
| Packages          | 1             |
| Country of origin | IN            |

## Additional description

A beautiful romantic standing mirror with a wink to the past, that is the BePureHome Posh mirror. The mirror is made of metal in the color antique brass and is 26 cm high, 22.2 cm wide and 1 cm deep. When the mirror is folded out, it has a maximum depth of 10 cm. The Posh mirror is nice on an antique brass sidetable, or in a display case. Also available in an oval version....