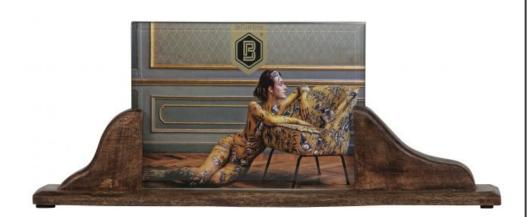

## **BELOVED X-LARGE PHOTOFRAME WOOD DARK BROWN 14x35**

| EAN               | 8714713081011 |
|-------------------|---------------|
| Dimensions        | 14x35x6       |
| Material          | wood          |
| Color finish      | dark brown    |
| Packages          | 1             |
| Country of origin | IN            |

## Additional description

A nostalgic photo frame, but in a new look that is the Beloved photo frame from the new BePureHome collection. The photo frame consists of a low wooden stand with a wavy shape on one side and a larger wavy shape on the other side for inserting the glass. The photo frame holder is made of mango wood and is transparently lacquered. The series Beloved by the brand BePureHome consists of several decorative picture frames of mango wood. Combine the different species with each other and with the Beloved Too collection and create your own collection....