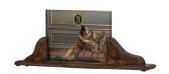

## **BELOVED X-LARGE PHOTOFRAME WOOD DARK BROWN 14x35**

| EAN               | 8714713081011 |
|-------------------|---------------|
| Dimensions        | 14x35x6       |
| Material          | wood          |
| Color finish      | dark brown    |
| Packages          | 1             |
| Country of origin | IN            |

## Additional description

A nostalgic photo frame, but in a new look that is the Beloved photo frame from the new BePureHome collection. The photo frame consists of a low wooden stand with a wavy shape on one side and a larger wavy shape on the other side for inserting the glass. The photo frame holder is made of mango wood and is transparently lacquered. The series Beloved by the brand BePureHome consists of several decorative picture frames of mango wood. Combine the different species with each other and with the Beloved Too collection and create your own collection....