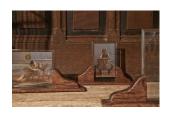

## Additional description

A nostalgic photo frame, but in a new look that is the Beloved photo frame from the new BePureHome collection. The photo frame consists of a low wooden stand with a wavy shape on one side and a larger wavy shape on the other side for inserting the glass. The photo frame holder is made of mango wood and is transparently lacquered. The series Beloved by the brand BePureHome consists of several decorative picture frames of mango wood. Combine the different species with each other and with the Beloved Too collection and create your own collection....