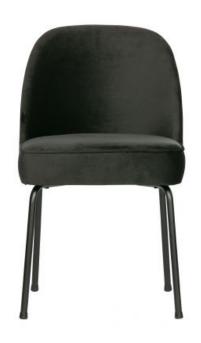

## VOGUE DINING CHAIR VELVET BLACK

| 82,5x50x57 |
|------------|
| 100% pes   |
| black      |
| 1          |
| PL         |
|            |

## Additional description

Assembly required

Not available for the UK. This article isn't Fire Retardant

By adding the Vogue dining chair to your interior, you add a stylish dining chair to your dining room. The Vogue dining chair is a fantastic and timeless dining chair with a comfortable sit. A real enrichment!

The Vogue dining chair is furnished with a beautiful and rich velvet fabric Kornalijn (100%PES). The legs are made of metal (iron) which is finished in a black color.

The Vogue dining chair has a height of 82.5 cm, a width of 50 cm and a depth of 57 cm. The legs have a height of 40 cm. The seat height is 50 cm, the seat depth is 45 cm and the seat width is 50 cm.