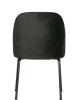

## VOGUE DINING CHAIR VELVET BLACK

| 82,5x50x57 |
|------------|
| 100% pes   |
| black      |
| 1          |
| PL         |
|            |

The Vogue dining chair is furnished with a beautiful and rich velvet fabric Kornalijn (100%PES). The legs are made of metal (iron) which is finished in a black color.

The Vogue dining chair has a height of 82.5 cm, a width of 50 cm and a depth of 57 cm. The legs have a height of 40 cm. The seat height is 50 cm, the seat depth is 45 cm and the seat width is 50 cm.