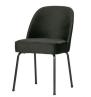

## VOGUE DINING CHAIR VELVET BLACK

| 82,5x50x57 |
|------------|
| 100% pes   |
| black      |
| 1          |
| PL         |
|            |

The Vogue dining chair is furnished with a beautiful and rich velvet fabric Kornalijn (100%PES). The legs are made of metal (iron) which is finished in a black color.

The Vogue dining chair has a height of 82.5 cm, a width of 50 cm and a depth of 57 cm. The legs have a height of 40 cm. The seat height is 50 cm, the seat depth is 45 cm and the seat width is 50 cm.