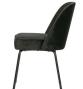

## VOGUE DINING CHAIR VELVET BLACK

| 82,5x50x57 |
|------------|
| 100% pes   |
| black      |
| 1          |
| PL         |
|            |

The Vogue dining chair is furnished with a beautiful and rich velvet fabric Kornalijn (100%PES). The legs are made of metal (iron) which is finished in a black color.

The Vogue dining chair has a height of 82.5 cm, a width of 50 cm and a depth of 57 cm. The legs have a height of 40 cm. The seat height is 50 cm, the seat depth is 45 cm and the seat width is 50 cm.