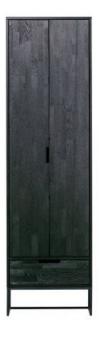

## SILAS CABINET ASH BRUSHED BLACKNIGHT [fsc]

Color finish blacknight

Additional description

Contemporary high cupboard with drawer

Black ashes (finger joint) on black metal frame

Slim and high model

H 210 cm x W 60 cm x D 36 cm

The tall cabinet Silas black ash [fsc] of the Dutch brand WOOOD Exclusive is part of the series Silas. This series has a contemporary modern look and offers a good basis for the interior.

This high cabinet with two doors and drawer is made of solid ashes (finger joint), has a sanded finish and is painted in the color blacknight. The base is made of black metal. Behind the two doors there are four shelves, the height of the storage compartments is 40 cm and the width is 56 cm. The depth of the drawer is 31 cm and the width is 56 cm. This furniture has a weight of 37 kg and is supplied as a construction kit (in 2 sets) with clear assembly instructions. On hard floors, place felt glides under the legs. This prevents damage to the floor.