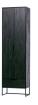

## SILAS CABINET ASH BRUSHED BLACKNIGHT [fsc]

Color finish blacknight

Additional description

Contemporary high cupboard with drawer

Black ashes (finger joint) on black metal frame

Slim and high model

H 210 cm x W 60 cm x D 36 cm

The tall cabinet Silas black ash [fsc] of the Dutch brand WOOOD Exclusive is part of the series Silas. This series has a contemporary modern look and offers a good basis for the interior.

This high cabinet with two doors and drawer is made of solid ashes (finger joint), has a sanded finish and is painted in the color blacknight. The base is made of black metal. Behind the two doors there are four shelves, the height of the storage compartments is 40 cm and the width is 56 cm. The depth of the drawer is 31 cm and the width is 56 cm. This furniture has a weight of 37 kg and is supplied as a construction kit (in 2 sets) with clear assembly instructions. On hard floors, place felt glides under the legs. This prevents damage to the floor.