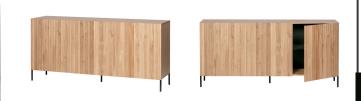

The cabinet has 3 doors and behind each door there is a fitted shelf, the height between the shelves is 32 cm and the width is 58 cm.

This furniture has a weight of 45 kg and is delivered as a construction kit (in 2 packages) with a clear assembly instruction.