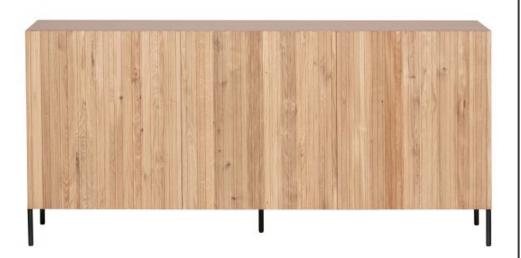

## Material Color finish natural Additional description Solid sideboard with spatial lines Natural oak veneer with black metal base Stylish furniture with storage possibilities

The Sideboard Gravure natural oak veneer [fsc] of the Dutch brand WOOOD Exclusive is part of the series Gravure. This solid series of cabinets have a basic modern design and a warm appearance due to the use of materials. The doors of the Gravure series have a spatial interplay of lines.

The Gravure series has various models of cabinets in the colours natural oak, brown ash and black pine. A different door colour can be chosen for each model. The series contains all combinations.

This sideboard with lots of storage possibilities is based on natural oak veneer and natural oak veneer doors combined with a black metal base (height of 15 cm). The interior of the cabinet is laminated chipboard in the colour black.

The cabinet has 3 doors and behind each door there is a fitted shelf, the height between the shelves is 32 cm and the width is 58 cm.

This furniture has a weight of 45 kg and is delivered as a construction kit (in 2 packages) with a clear assembly instruction.