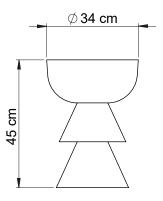

# Stool short skirt

500-030-084 Stool short skirt

# **Packaging**

Packed in one carton box 5ply. Size: 40 x 40 x 45 cm