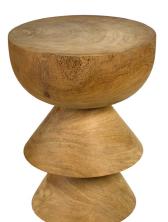

# Stool short skirt

500-030-084 Stool short skirt

#### **Material & Finish**

Hand carved DIMB wood