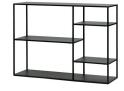

## JUNE SIDETABLE METAL BLACK

| Productcode       | 373644-Z          |
|-------------------|-------------------|
| EAN               | 8714713077748     |
| Dimensions        | 87,5x120x35       |
| Material          | Metal             |
| Color finish      | black             |
| Packages          | 1                 |
| Country of origin | CN                |
| Assembly required | Assembly required |

## Additional description

Sidetable June by the brand WOOOD, dimensions (hxwxd): 87,5x120x35 cm, is made of a tubular steel frame 15x15mm, black lacquered, combined with three black lacquered shelves (0.7 cm thick). The height between the compartments is 41.5 cm and the height of the two smaller compartments is 19.5 cm. The width of the large compartments is 75 cm and the width of the narrow compartments is 40 cm....