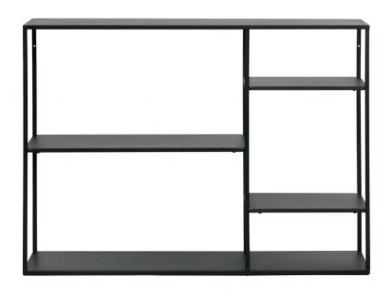

## JUNE SIDETABLE METAL BLACK

| Productcode       | 373644-Z          |
|-------------------|-------------------|
| EAN               | 8714713077748     |
| Dimensions        | 87,5x120x35       |
| Material          | Metal             |
| Color finish      | black             |
| Packages          | 1                 |
| Country of origin | CN                |
| Assembly required | Assembly required |

## Additional description

Sidetable June by the brand WOOOD, dimensions (hxwxd): 87,5x120x35 cm, is made of a tubular steel frame 15x15mm, black lacquered, combined with three black lacquered shelves (0.7 cm thick). The height between the compartments is 41.5 cm and the height of the two smaller compartments is 19.5 cm. The width of the large compartments is 75 cm and the width of the narrow compartments is 40 cm....