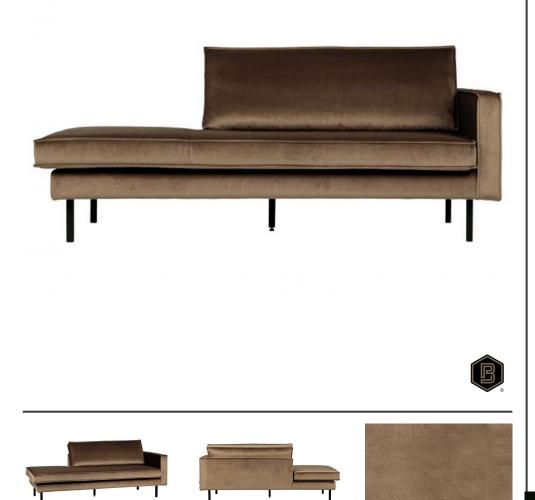

## Additional description

•••

The Rodeo daybed is the new version of the successful Rodeo series from BePureHome. This sofa is modern, chic and contemporary. The daybed has a unique design and is made in a beautiful velvet fabric. Thanks to the slim frame it subtly shows in the living room. The legs are made of black metal.

The total seat width is 194 cm, the seat height is 47 cm and the seat depth is 63 cm. The daybed comes with a spacious back cushion (128x45 cm), making it really lounging on this lovely sofa!

The dimensions are (hxwxd) 85x203x86 cm.