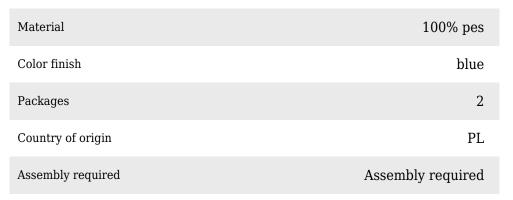

The velvet fabric with a velvet look feels soft, is of a heavy quality and suitable for intensive use. The fabric has not been tested for additional treatments and therefore we do not recommend impregnating the sofa. If this is deemed necessary, it is at your own risk and we recommend that you test it out of sight.