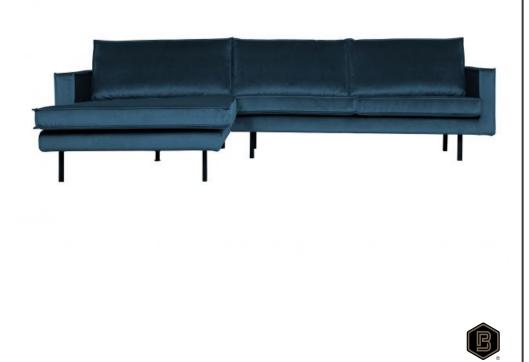

## **RODEO CHAISE LONGUE LEFT VELVET BLUE**

## Additional description

The Rodeo range of seating by the BePureHome brand is modern, tough and contemporary. This chaise longue sofa on the left is generous, offers plenty of sitting space and has a soft velvet fabric. Because of the slim frame and loose cushions, the sofa subtly shows in the living room.

The legs are made of black metal. The seat height is 45 cm, the seat width is 274 cm (120 cm from the lung chair part), the seat depth is 60 cm (125 cm from the lung chair part) and the height of the armrests is 67 cm.

The velvet fabric with a velvet look feels soft, is of a heavy quality and suitable for intensive use. The fabric has not been tested for additional treatments and therefore we do not recommend impregnating the sofa. If this is deemed necessary, it is at your own risk and we recommend that you test it out of sight.