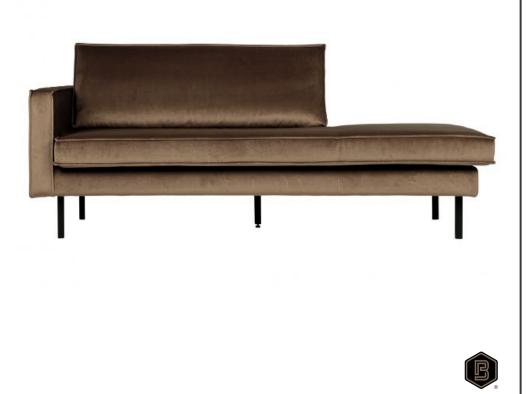

## **RODEO DAYBED LEFT VELVET TAUPE**

## Additional description

The Rodeo daybed is the new version of the successful Rodeo series from BePureHome. This sofa is modern, chic and contemporary. The daybed has a unique design and is made in a beautiful velvet fabric. Thanks to the slim frame it subtly shows in the living room. The legs are made of black metal.

The total seat width is 194 cm, the seat height is 47 cm and the seat depth is 63 cm. The daybed comes with a spacious back cushion (128x45 cm), making it really lounging on this lovely sofa!

The dimensions are (hxwxd) 85x203x86 cm.