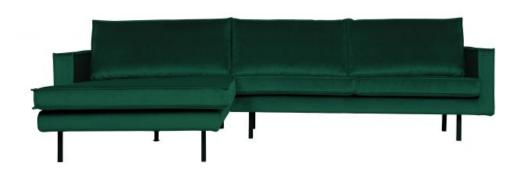

## RODEO CHAISE LONGUE LEFT VELVET GREEN FOREST

| Productcode       | 800905-162    |
|-------------------|---------------|
| EAN               | 8714713104864 |
| Dimensions        | 85x300x86/155 |
| Material          | 100% pes      |
| Color finish      | green         |
| Packages          | 2             |
| Country of origin | PL            |
|                   |               |

## Additional description

Assembly required

The Rodeo range of seating by the BePureHome brand is modern, tough and contemporary. This chaise longue sofa on the left is generous, offers plenty of sitting space and has a soft velvet fabric. Because of the slim frame and loose cushions, the sofa subtly shows in the living room.

The legs are made of black metal. The seat height is 45~cm, the seat width is 274~cm (120~cm from the lung chair part), the seat depth is 60~cm (125~cm from the lung chair part) and the height of the armrests is 67~cm.