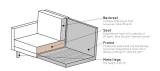

## Additional description

Assembly required

The Rodeo range of seating by the BePureHome brand is modern, tough and contemporary. This chaise longue sofa on the left is generous, offers plenty of sitting space and has a soft velvet fabric. Because of the slim frame and loose cushions, the sofa subtly shows in the living room.

The legs are made of black metal. The seat height is 45~cm, the seat width is 274~cm (120~cm from the lung chair part), the seat depth is 60~cm (125~cm from the lung chair part) and the height of the armrests is 67~cm.