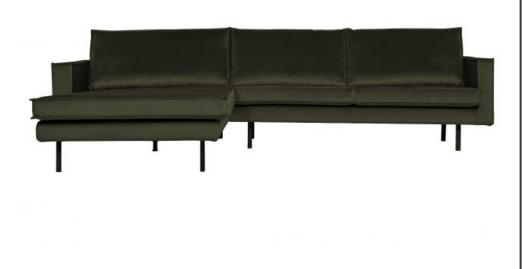

### Additional description

The Rodeo range of seating by the BePureHome brand is modern, tough and contemporary. This chaise longue sofa on the left is generous, offers plenty of sitting space and has a soft velvet fabric. Because of the slim frame and loose cushions, the sofa subtly shows in the living room.

The legs are made of black metal. The seat height is 45 cm, the seat width is 274 cm (120 cm from the lung chair part), the seat depth is 60 cm (125 cm from the lung chair part) and the height of the armrests is 67 cm.

The velvet fabric with a velvet look feels soft, is of a heavy quality and suitable for intensive use. The fabric has not been tested for additional treatments and therefore we do not recommend impregnating the sofa. If this is deemed necessary, it is at your own risk and we recommend that you test it out of sight.