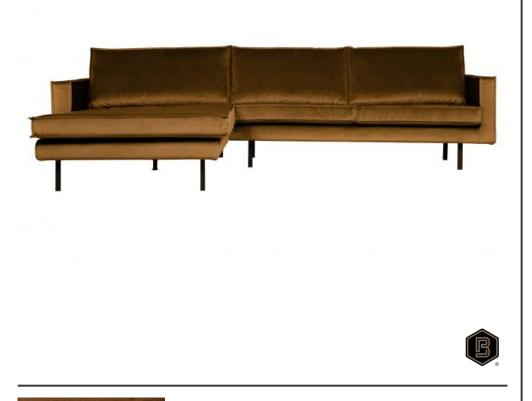

## RODEO CHAISE LONGUE LEFT VELVET HONEY YELLOW

| Color finish      | honey yellow |
|-------------------|--------------|
| Packages          | 2            |
| Country of origin | PL           |

## Additional description

The Rodeo range of seating by the BePureHome brand is modern, tough and contemporary. This chaise longue sofa on the left is generous, offers plenty of sitting space and has a soft velvet fabric. Because of the slim frame and loose cushions, the sofa subtly shows in the living room.

The legs are made of black metal. The seat height is 45 cm, the seat width is 274 cm (120 cm from the lung chair part), the seat depth is 60 cm (125 cm from the lung chair part) and the height of the armrests is 67 cm.

The velvet fabric with a velvet look feels soft, is of a heavy quality and suitable for intensive use. The fabric has not been tested for additional treatments and therefore we do not recommend impregnating the sofa. If this is deemed necessary, it is at your own risk and we recommend that you test it out of sight.