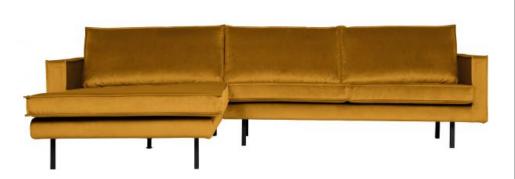

## RODEO CHAISE LONGUE LEFT VELVET OCHRE

## Additional description

The Rodeo range of seating by the BePureHome brand is modern, tough and contemporary. This chaise longue sofa on the left is generous, offers plenty of sitting space and has a soft velvet fabric. Because of the slim frame and loose cushions, the sofa subtly shows in the living room.

The legs are made of black metal. The seat height is 45 cm, the seat width is 274 cm (120 cm from the lung chair part), the seat depth is 60 cm (125 cm from the lung chair part) and the height of the armrests is 67 cm.