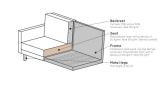

The legs are made of black metal. The seat height is 45 cm, the seat width is 274 cm (120 cm from the lung chair part), the seat depth is 60 cm (125 cm from the lung chair part) and the height of the armrests is 67 cm.