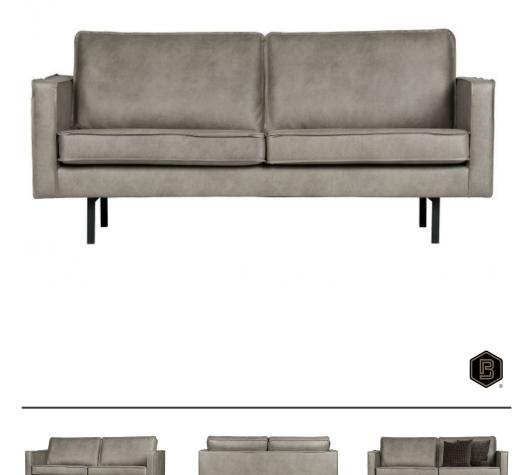

## RODEO 2,5 SEATER ELEPHANT SKIN

| EAN               | 8714713082728    |
|-------------------|------------------|
| Dimensions        | 85x190x86        |
| Material          | 50% nylon/50% pu |
| Color finish      | elephant skin    |
| Packages          | 1                |
| Country of origin | PL               |

## Additional description

Elephant skin is the latest version of the beautiful Rodeo seating series by the brand BePureHome. This bank is modern, chic and contemporary. This 2.5-seater sofa is spacious, offers plenty of seating and is lined with a beautiful Elephant skin. This skin looks like leather, but is made of 50% nylon and 50% pu in a warm grey color and that gives the sofa a chic look and feels great. Because of the slim frame and loose cushions, the sofa subtly shows in the living room.