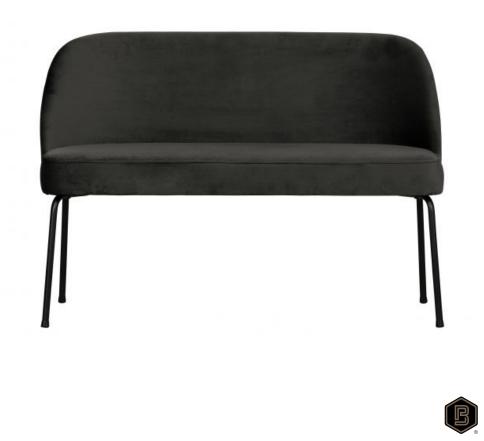

## VOGUE DINING BENCH VELVET BLACK

| Packages                                                                                                                                                                                                                                                                                                                                                                                                                                                                                                                                                                 | 1  |
|--------------------------------------------------------------------------------------------------------------------------------------------------------------------------------------------------------------------------------------------------------------------------------------------------------------------------------------------------------------------------------------------------------------------------------------------------------------------------------------------------------------------------------------------------------------------------|----|
| Country of origin                                                                                                                                                                                                                                                                                                                                                                                                                                                                                                                                                        | PL |
| Additional description                                                                                                                                                                                                                                                                                                                                                                                                                                                                                                                                                   |    |
| The Vogue dining bench is from the collection of the Dutch brand BePureHome. This d<br>bench Vogue has a seat height of 50 cm, a seat width of 120 cm and a seat depth of 45<br>The 40 cm high steel legs are powder coated matt black. Profile: fi20x2 (tube with a<br>diameter of 20mm and a wall thickness of 2mm)<br>Type of steel: DCO1<br>Dining bench Vogue is upholstered with 100%PES velvet, Martindale 90000.<br>The frame consists of chipboard, softwood, hardwood, plywood, etc.<br>Seat section composition - foam T3542<br>Composition rear - foam T2120 | 0  |