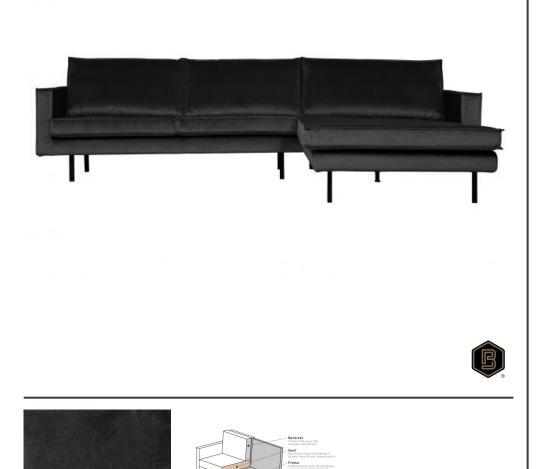

## RODEO CHAISE LONGUE RIGHT VELVET ANTHRACITE

| Productcode       | 800902-79         |
|-------------------|-------------------|
| EAN               | 8714713103720     |
| Dimensions        | 85x300x86/155     |
| Material          | 100% pes          |
| Color finish      | anthracite        |
| Packages          | 2                 |
| Country of origin | PL                |
| Assembly required | Assembly required |
|                   |                   |

## Additional description

The Rodeo range of seating by the BePureHome brand is modern, tough and contemporary. This chaise longue sofa on the right is generous, offers plenty of sitting space and has a soft velvet fabric. Because of the slim frame and loose cushions, the sofa subtly shows in the living room.

The legs are made of black metal. The seat height is 45 cm, the seat width is 274 cm (120 cm from the lung chair part), the seat depth is 60 cm (125 cm from the lung chair part) and the height of the armrests is 67 cm.