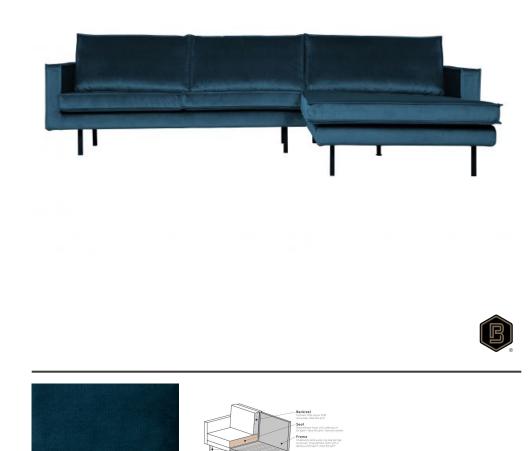

## RODEO CHAISE LONGUE RIGHT VELVET BLUE

## Additional description

The Rodeo range of seating by the BePureHome brand is modern, tough and contemporary. This chaise longue sofa on the right is generous, offers plenty of sitting space and has a soft velvet fabric. Because of the slim frame and loose cushions, the sofa subtly shows in the living room.

The legs are made of black metal. The seat height is 45 cm, the seat width is 274 cm (120 cm from the lung chair part), the seat depth is 60 cm (125 cm from the lung chair part) and the height of the armrests is 67 cm.