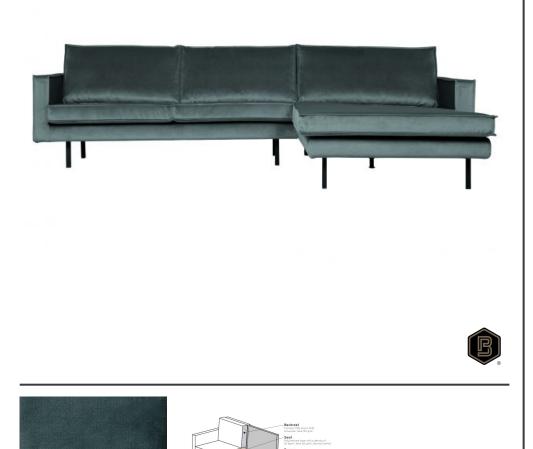

## RODEO CHAISE LONGUE RIGHT VELVET TEAL

| Packages          | 2                 |
|-------------------|-------------------|
| Country of origin | PL                |
| Assembly required | Assembly required |

Additional description

The Rodeo range of seating by the BePureHome brand is modern, tough and contemporary. This chaise longue sofa on the right is generous, offers plenty of sitting space and has a soft velvet fabric. Because of the slim frame and loose cushions, the sofa subtly shows in the living room.

The legs are made of black metal. The seat height is 45 cm, the seat width is 274 cm (120 cm from the lung chair part), the seat depth is 60 cm (125 cm from the lung chair part) and the height of the armrests is 67 cm.