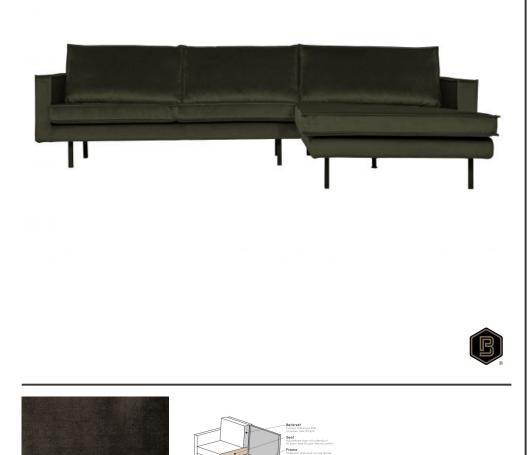

## RODEO CHAISE LONGUE RIGHT VELVET DARK GREEN HUNTER

| Dimensions        | 85x300x86/155     |
|-------------------|-------------------|
| Material          | 100% pes          |
| Color finish      | dark green        |
| Packages          | 2                 |
| Country of origin | PL                |
| Assembly required | Assembly required |

## Additional description

The Rodeo range of seating by the BePureHome brand is modern, tough and contemporary. This chaise longue sofa on the right is generous, offers plenty of sitting space and has a soft velvet fabric. Because of the slim frame and loose cushions, the sofa subtly shows in the living room.

The legs are made of black metal. The seat height is 45 cm, the seat width is 274 cm (120 cm from the lung chair part), the seat depth is 60 cm (125 cm from the lung chair part) and the height of the armrests is 67 cm.