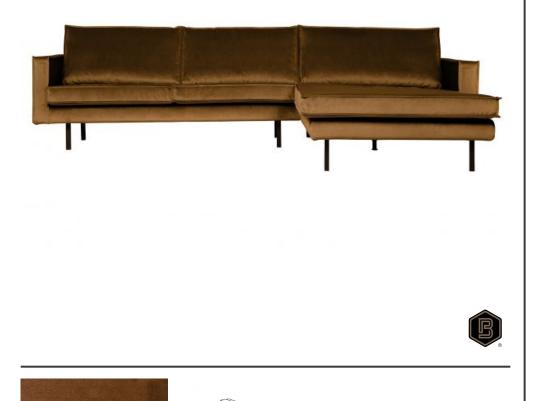

## RODEO CHAISE LONGUE RIGHT VELVET HONEY YELLOW

The Rodeo range of seating by the BePureHome brand is modern, tough and contemporary. This chaise longue sofa on the right is generous, offers plenty of sitting space and has a soft velvet fabric. Because of the slim frame and loose cushions, the sofa subtly shows in the living room.

The legs are made of black metal. The seat height is 45 cm, the seat width is 274 cm (120 cm from the lung chair part), the seat depth is 60 cm (125 cm from the lung chair part) and the height of the armrests is 67 cm.

The velvet fabric with a velvet look feels soft, is of a heavy quality and suitable for intensive use. The fabric has not been tested for additional treatments and therefore we do not recommend impregnating the sofa. If this is deemed necessary, it is at your own risk and we recommend that you test it out of sight.