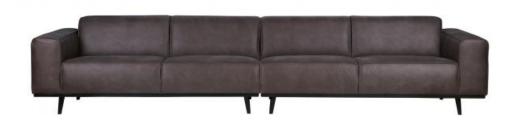

## STATEMENT XL 4-SEATER 372 CM ECO LEATHER GREY

| Color finish      | grey |
|-------------------|------|
| Packages          | 2    |
| Country of origin | LT   |

## Additional description

The name of this bank says it all, right? A bank like this is a clear element in the home. A bank determines the ambience of the interior and this bank offers a good basis for several living styles. The design of Statement is basic, but it does stand out because of its size. This spacious 4-seater sofa offers enough space for the whole family and is great. This variant has Recycled leather in a grey colour. The seat depth is 63 cm, the seat width 232 cm and the seat height 45 cm. The height of the armrest is 65 cm and the width of the armrest is 24 cm. The leg height is 15.5 cm and the height of the frame 18.5 cm. What is Recycled Leather? When cutting the patterns of the hides and skins, factories are left with remnants. These remnants are crushed and we make a new fabric out of this: Recycled leather. Recycled leather consists of 70% genuine leather and 30% polyester. The fabric is made up of two materials: the underlayer consists of recycled genuine leather, which gives it its natural and unique appearance. The leather is protected by a polyester coating which prevents unevenness and makes it a sturdy combination fabric. Maintenance: Recycled leather cannot be treated with greas...