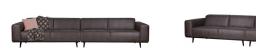

## STATEMENT XL 4-SEATER 372 CM ECO LEATHER GREY

| Color finish      | grey |
|-------------------|------|
| Packages          | 2    |
| Country of origin | LT   |

## Additional description

The name of this bank says it all, right? A bank like this is a clear element in the home. A bank determines the ambience of the interior and this bank offers a good basis for several living styles. The design of Statement is basic, but it does stand out because of its size. This spacious 4-seater sofa offers enough space for the whole family and is great. This variant has Recycled leather in a grey colour. The seat depth is 63 cm, the seat width 232 cm and the seat height 45 cm. The height of the armrest is 65 cm and the width of the armrest is 24 cm. The leg height is 15.5 cm and the height of the frame 18.5 cm. What is Recycled Leather? When cutting the patterns of the hides and skins, factories are left with remnants. These remnants are crushed and we make a new fabric out of this: Recycled leather. Recycled leather consists of 70% genuine leather and 30% polyester. The fabric is made up of two materials: the underlayer consists of recycled genuine leather, which gives it its natural and unique appearance. The leather is protected by a polyester coating which prevents unevenness and makes it a sturdy combination fabric. Maintenance: Recycled leather cannot be treated with greas...