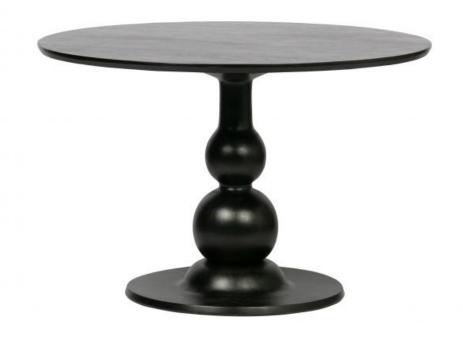

## BLANCO DINING TABLE Ø120CM MANGO BLACK

| Color finish      | black |
|-------------------|-------|
| Packages          | 3     |
| Country of origin | IN    |

## Additional description

Elegant dining table with sturdy appearance Mango wood with a deep black finish Eyecatcher in every interior! H 75 x W 120 x D 120 cm

Blanco is an elegant dining table with a tough look from the collection of the Dutch brand BePureHome. The dining table is made of mango wood with a deep black finish. The elegant spherical leg gives the table its elegant appearance! The table is finished with a clear lacquer to protect the wood from stains.

The Blanco table top has a diameter of 120 cm with a thickness of 3 cm. The base of the table has a diameter of 70 cm with a thickness of 4 cm. The height from the bottom of the table top to the ground is 72 cm, take this into account when placing a dining chair with armrests. The maximum carrier weight of Blanco is 60 kilos.