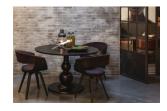

## Additional description

Elegant dining table with sturdy appearance Mango wood with a deep black finish Eyecatcher in every interior! H 75 x W 120 x D 120 cm

Blanco is an elegant dining table with a tough look from the collection of the Dutch brand BePureHome. The dining table is made of mango wood with a deep black finish. The elegant spherical leg gives the table its elegant appearance! The table is finished with a clear lacquer to protect the wood from stains.