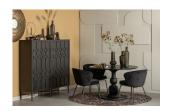

## Additional description

Elegant dining table with sturdy appearance Mango wood with a deep black finish Eyecatcher in every interior! H 75 x W 120 x D 120 cm

Blanco is an elegant dining table with a tough look from the collection of the Dutch brand BePureHome. The dining table is made of mango wood with a deep black finish. The elegant spherical leg gives the table its elegant appearance! The table is finished with a clear lacquer to protect the wood from stains.