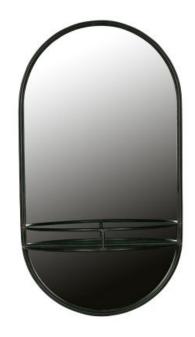

## MAKE-UP MIRROR METAL BLACK

CN

Additional description

Tough mirror with storage shelf Black iron frame Handy; equipped with 2 suspension hooks H  $76 \text{ cm} \times \text{W} 42 \text{ cm} \times \text{D} 20 \text{ cm}$ 

A tough mirror with the elegant name Make-up. The Make-up mirror comes from the collection of the Dutch brand BePureHome and is equipped with an iron frame with two hanging hooks. Very practical; Make-up has an iron shelf on the mirror (41x18 cm) to store your make-up. The height of the mirror above the shelf is 58 cm and below the shelf 17 cm. The shelf must be assembled by yourself....