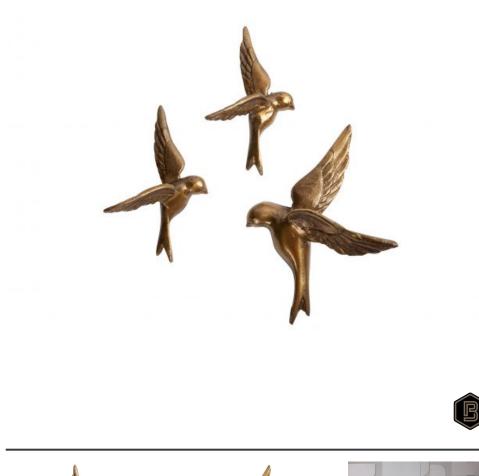

## SET OF 3 AVALER TOO BIRDS METAL ANTIQUE BRASS

| Color finish                                                                                                                                                             | antique brass |
|--------------------------------------------------------------------------------------------------------------------------------------------------------------------------|---------------|
| Packages                                                                                                                                                                 | 1             |
| Country of origin                                                                                                                                                        | IN            |
| Additional description                                                                                                                                                   |               |
| Playful, elegant decoration birds<br>Aluminium with an antique brass finish<br>Set of 3 birds<br>Large bird: H 22 x W 15 x D 7 cm and 2 small birds: H 17 x W 9 x D 5 cm | n             |

Bring some liveliness to your interior with this set of 3 birds on the wall. Avaler Too is a set of 3 antique brass coloured metal birds from the collection of the Dutch BePureHome.

There is one large bird (hxwxd 22x15x17) in the set, with 2 small birds (hxwxd 17x9x5). Create a playful wall in the house with these Avaler Too birds and give your interior a personal touch....