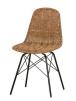

## SET OF 2 - SPUN CHAIR NATURAL

MaterialpeColor finishnaturalPackages1

Additional description

Country of origin

Bucket seat with trendy rattan look

Polyester rattan seat and black steel frame

Suitable for indoor and outdoor use

H 85 cm x W 53 cm x D 46 cm

This trendy Spun bucket seat is from the BePureHome collection. The seat of bucket seat Spun is made of polyester rattan in a natural shade and the frame is made of steel with a special black outdoor powder coating. This makes the chair very suitable for outdoor use.

The chair has a seat height of 46 cm, a seat depth of 42 cm and the seat width is 45 cm. Spun has a maximum bearing weight of 150 kg.

The article is supplied as a simple kit with a clear assembly instruction....