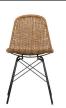

## SET OF 2 - SPUN CHAIR NATURAL

MaterialpeColor finishnaturalPackages1

Additional description

Country of origin

Bucket seat with trendy rattan look

Polyester rattan seat and black steel frame

Suitable for indoor and outdoor use

H 85 cm x W 53 cm x D 46 cm

This trendy Spun bucket seat is from the BePureHome collection. The seat of bucket seat Spun is made of polyester rattan in a natural shade and the frame is made of steel with a special black outdoor powder coating. This makes the chair very suitable for outdoor use.

The chair has a seat height of 46 cm, a seat depth of 42 cm and the seat width is 45 cm. Spun has a maximum bearing weight of 150 kg.

The article is supplied as a simple kit with a clear assembly instruction....