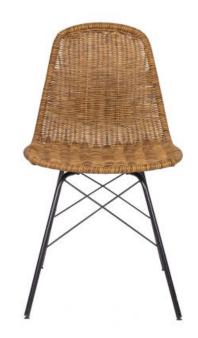

## SET OF 2 - SPUN CHAIR NATURAL

MaterialpeColor finishnaturalPackages1

Additional description

Country of origin

Bucket seat with trendy rattan look

Polyester rattan seat and black steel frame

Suitable for indoor and outdoor use

H 85 cm x W 53 cm x D 46 cm

This trendy Spun bucket seat is from the BePureHome collection. The seat of bucket seat Spun is made of polyester rattan in a natural shade and the frame is made of steel with a special black outdoor powder coating. This makes the chair very suitable for outdoor use.

The chair has a seat height of 46 cm, a seat depth of 42 cm and the seat width is 45 cm. Spun has a maximum bearing weight of 150 kg.

The article is supplied as a simple kit with a clear assembly instruction....