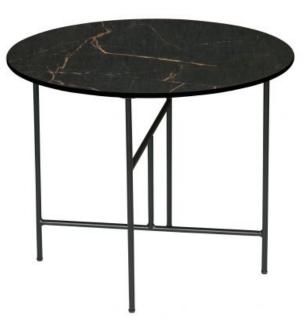

## VIDA COFFEE TABLE WITH MARBLE LOOK TABLETOP BLACK 48xØ60

wosöd

| Dimensions        | 48x60x60          |
|-------------------|-------------------|
| Material          | porcelain/metal   |
| Color finish      | black             |
| Packages          | 1                 |
| Country of origin | CN                |
| Assembly required | Assembly required |

## Additional description

A true eye-catcher in any interior! This Vida side table from the interior brand WOOOD has a trendy and luxurious look, this is due to the combination of the black porcelain table top with marble look and the slim black metal base. The black metal base can be scissors if desired, making it foldable. This makes moving the table easier. The porcelain top with marble look makes every table unique.

This Vida side table is 48 cm high and has a diameter of 60 cm. The top is 1 cm thick.

Vida side table is also available with a height of 40 cm high and a diameter of 80 cm. Both sizes are also available with a white porcelain table top....